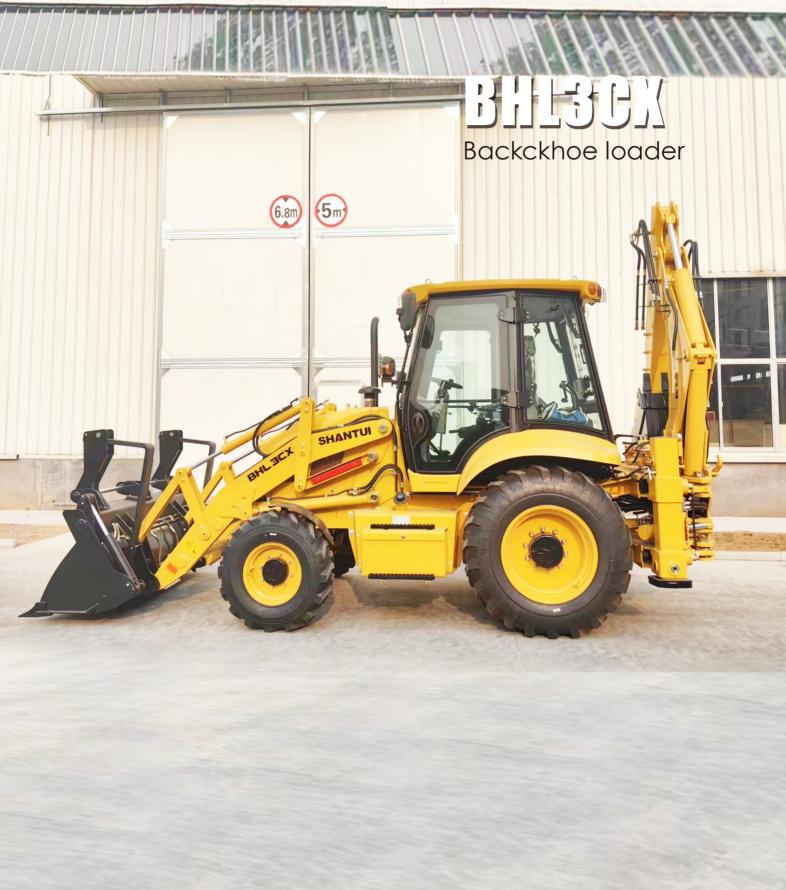

## BHL3CX SPECIFICATIONS

| MODEL                                     | BHL3CX                            |
|-------------------------------------------|-----------------------------------|
| Operating Weight/kg                       | 8200                              |
| Wheelbase/mm                              | 2280                              |
| Min. Ground Clearance/mm                  | 300                               |
| Loading Bucket Capacity/m <sup>3</sup>    | 1                                 |
| Digging Up Force/KN                       | 47                                |
| Load Lifting Force/kg                     | 2500                              |
| Bucket Unloading Height/mm                | 2760                              |
| Bucket Unloading Distance/mm              | 900                               |
| Loading Depth/mm                          | 52                                |
| Excavating Bucket Capacity/m <sup>3</sup> | 0.3                               |
| Maximum Digging Depth/mm                  | 4085                              |
| Excavating Bucket Elevation Angle/°       | 180                               |
| Max Traction Force/KN                     | 60                                |
| ENGINE                                    |                                   |
| Model                                     | 4BTA3.9-C100-II, stages 2         |
| Туре                                      | Turbocharged and intercooled      |
| Cylinder                                  | 4                                 |
| Rated Power/KW                            | 74                                |
| Rated Speed r/min                         | 2200                              |
| Minimum Fuel Rate g/km.h                  | 230                               |
| Maximum Torque N.M@r /Min                 | 400@1500                          |
| Displacement /L                           | 3.9                               |
| STEERING SYSTEM                           |                                   |
| Steering Gear Brand                       | BZZ5-250                          |
| Steering Angle /°                         | ±36                               |
| Min. Turning Radius/mm                    | 6581                              |
| Steering System Pressure /Mpa             | 12                                |
| DRIVE AXLE                                |                                   |
| Туре                                      | 26.3-1920/28.43M-1654             |
| Main Drive Type                           | Bipolar deceleration type         |
| Wheel Reduction Pattern                   | One-level wheel edge deceleration |
| Rated/Max. Axle Load/t                    | 22.5/18.75                        |
| Front Wheel Track/mm                      | -                                 |
| Rear Wheel Track/mm                       | -                                 |
|                                           |                                   |