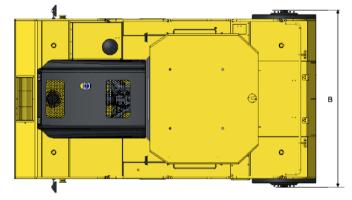

ĥ

| <del>. I</del> . | DIMENSIONS | SRT30H-C6 |
|------------------|------------|-----------|
|                  | A          | 4920mm    |
|                  | В          | 2915mm    |
|                  | С          | 3410mm    |
|                  | D          | 3840mm    |
|                  | E          | 375mm     |