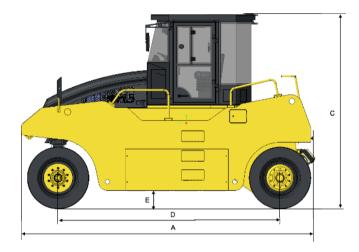

ĥ

| <del>. I</del> . | DIMENSIONS | SRT30H-C6 |
|------------------|------------|-----------|
|                  | A          | 4920mm    |
|                  | В          | 2915mm    |
|                  | С          | 3410mm    |
|                  | D          | 3840mm    |
|                  | E          | 375mm     |