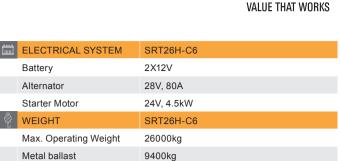

|                | Number er eynnaere           |                                   |
|----------------|------------------------------|-----------------------------------|
|                | Туре                         | 4-cycle, Water-cooled             |
|                | Aspiration                   | Turbocharged                      |
|                | Bore x Stroke                | 108x125mm                         |
|                | Displacement                 | 4.58L                             |
|                | Gross Power                  | 147kW @ 2000rpm                   |
|                | Max. Torque                  | 820N.m @ 1400-1600rpm             |
|                | Emission                     | Tier 3                            |
|                | Air Cleaner                  | Dry type                          |
| •              | POWER TRAIN                  | SRT26H-C6                         |
|                | Туре                         | Hydraulic Power, Rear-wheel Drive |
|                | Pump                         | Plunge Pump                       |
|                | Motor                        | Plunge Motor                      |
|                | Max. grade ability           | 22%                               |
| ď              | STEERING                     | SRT26H-C6                         |
|                | Туре                         | Hydraulic                         |
|                | Steering Angle               | ±30°                              |
|                | Min. Turning Radius          | 8330mm                            |
| 5 <sup>9</sup> | BRAKES                       | SRT26H-C6                         |
|                | Service Brake                | Hydraulic Brake                   |
|                | Parking Brake                | Hydraulic Brake                   |
|                | Emergency Brake              | Hydraulic Brake                   |
| 0              | TIRE                         | SRT26H-C6                         |
|                | Туре                         | 11.0-20.0                         |
|                | Number of Tires              | Front 5, Rear 6                   |
|                | Wheel Track Overlap          | 50mm                              |
|                | Working Width                | 2750mm                            |
|                | Tire Distance                | 490mm                             |
|                | Ground Pressure              | 200-420KPa                        |
|                | Swing Distance of Front Tire | ±50mm                             |
| ≡.             | SPEED                        | SRT26H-C6                         |
|                | Forward,1                    | 0-6km/h                           |
|                | Forward,2                    | 0-13km/h                          |
|                | Reverse,1                    | 0-6km/h                           |
|                | Reverse,2                    | 0-13km/h                          |
| Ï              | CAPACITIES                   | SRT26H-C6                         |
|                | Fuel Tank                    | 170L                              |
|                | Hydraulic Oil Tank           | 60L                               |
|                | Coolant                      | 22L                               |
|                |                              |                                   |

13L

630L

Engine Crank Case Sprinkle Water Tank