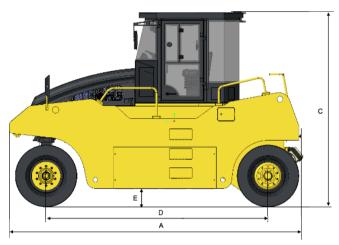

ĺ

Model

Number of Cylinders

SHANTU

Average Wheel Load 2360kg

| <del></del> | DIMENSIONS | SRT26H-C6 |
|-------------|------------|-----------|
|             | A          | 4920mm    |
|             | В          | 2915mm    |
|             | С          | 3410mm    |
|             | D          | 3840mm    |
|             | E          | 375mm     |