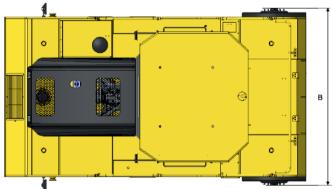

ĺ

Model

Number of Cylinders

SHANTU

Average Wheel Load 2360kg

| <del></del> | DIMENSIONS | SRT26H-C6 |
|-------------|------------|-----------|
|             | A          | 4920mm    |
|             | В          | 2915mm    |
|             | С          | 3410mm    |
|             | D          | 3840mm    |
|             | E          | 375mm     |