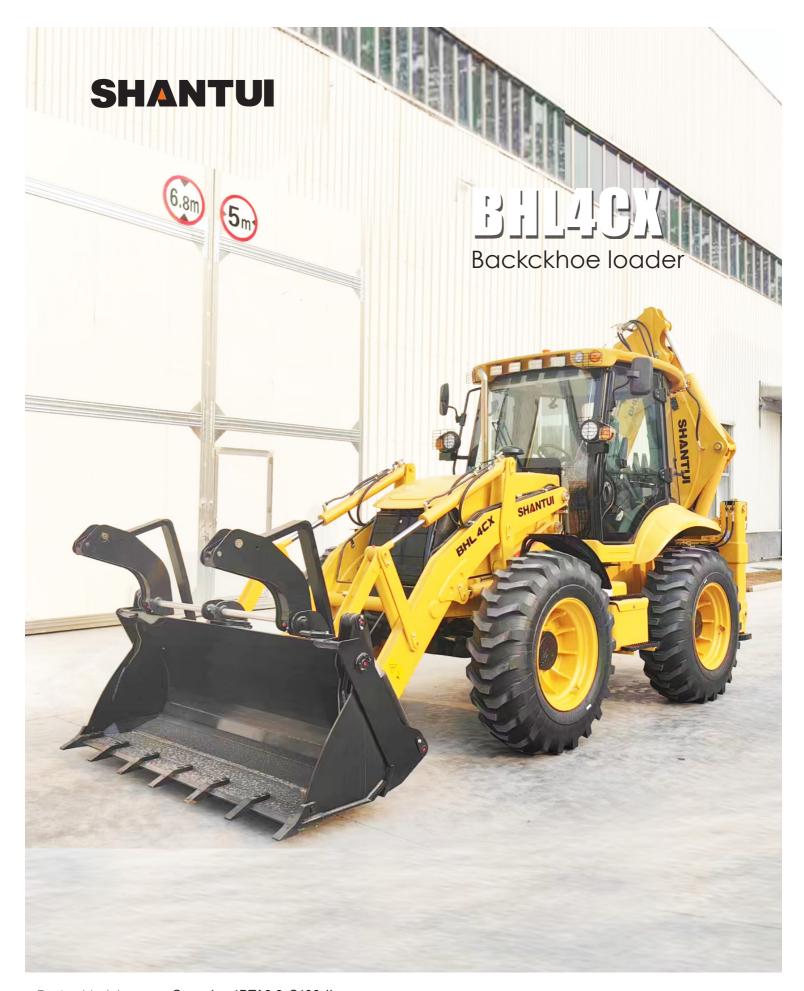

Engine Model: Cummins 4BTA3.9-C100-II

Gross Power: 74 kW/2200 rpm Operating Weight: 10,800kg

## **BHL4CX** SPECIFICATIONS

| MODEL                               | BHL4CX                            |
|-------------------------------------|-----------------------------------|
| Operating Weight/kg                 | 10800                             |
| Wheelbase/mm                        | 2335                              |
| Min. Ground Clearance/mm            | 450                               |
| Loading Bucket Capacity/m³          | 1.2                               |
| Digging Up Force/KN                 | 47                                |
| Load Lifting Force/kg               | 2500                              |
| Bucket Unloading Height/mm          | 3050                              |
| Bucket Unloading Distance/mm        | 760                               |
| Loading Depth/mm                    | 35                                |
| Excavating Bucket Capacity/m³       | 0.3                               |
| Maximum Digging Depth/mm            | 3820                              |
| Excavating Bucket Elevation Angle/° | 180                               |
| Max Traction Force/KN               | 86                                |
| ENGINE                              |                                   |
| Model                               | 4BTA3.9-C100-II, stages 2         |
| Туре                                | Turbocharged and intercooled      |
| Cylinder                            | 4                                 |
| Rated Power/KW                      | 74                                |
| Rated Speed r/min                   | 2200                              |
| Minimum Fuel Rate g/km.h            | 230                               |
| Maximum Torque N.M@r /Min           | 400@1500                          |
| Displacement /L                     | 3.9                               |
| STEERING SYSTEM                     |                                   |
| Steering Gear Brand                 | BZZ5-250                          |
| Steering Angle /°                   | ±35                               |
| Min. Turning Radius/mm              | 6950                              |
| Steering System Pressure /Mpa       | 14                                |
| DRIVE AXLE                          |                                   |
| Туре                                | CARRARO                           |
| Main Drive Type                     | Bipolar deceleration type         |
| Wheel Reduction Pattern             | One-level wheel edge deceleration |
| Rated/Max. Axle Load/t              | 13/13                             |
| Front Wheel Track/mm                | -                                 |
| Rear Wheel Track/mm                 | -                                 |